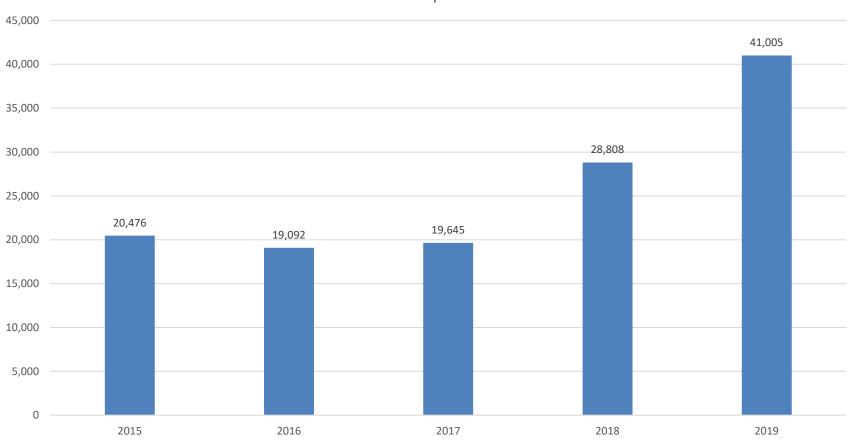

### Inspections from 2015 - 2019

#### No. of Inspections

## Funding & Inspections since 2016

| YEAR | FUNDS ALLOCATED | INSPECTIONS CARRIED OUT |
|------|-----------------|-------------------------|
| 2016 | €1,702,300      | 19,092                  |
| 2017 | €2,081,100      | 19,645                  |
| 2018 | €3,070,950      | 28,806                  |
| 2019 | €5,600,000      | 41,005*                 |