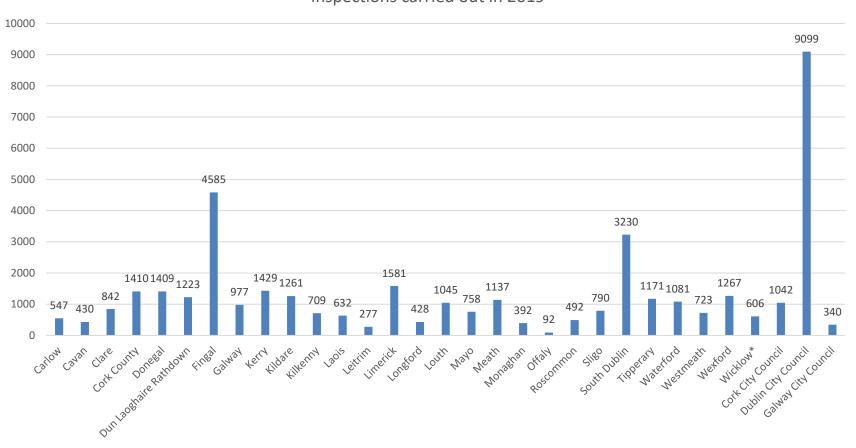

### Inspections 2019

#### Inspections carried out in 2019

## Inspection Targets 2019-2021

| Local Authority        | Registered            | 2019 Inspections |                     |                  | Registered            | 2020 Inspections | 2021 Inspections Target |
|------------------------|-----------------------|------------------|---------------------|------------------|-----------------------|------------------|-------------------------|
|                        | Tenancies at 31/12/18 | Target (15%)     | Total Inspections   | % of 2019 Target | Tenancies at 31/12/18 | Target (20%)     | (25%)                   |
|                        | 01/12/10              |                  | Carried out in 2019 | Inspections      | 01/12/10              |                  |                         |
| Carlow                 | 4,021                 | 603              | 547                 | 13.60%           | 4,019                 | 804              | 1,005                   |
| Cavan                  | 3,092                 | 464              | 430                 | 13.91%           | 3,256                 | 651              | 773                     |
| Clare                  | 5,416                 | 812              | 842                 | 15.55%           | 5,158                 | 1,032            | 1,354                   |
| Cork County**          | 16,681                | 2,502            | 1410                | 8.45%            | 17,200                | 3,440            | 4,170                   |
| Donegal                | 6,889                 | 1,033            | 1409                | 20.45%           | 19,719                | 3,944            | 1,722                   |
| Dun Laoghaire Rathdown | 16,384                | 2,458            | 1223                | 7.46%            | 7,014                 | 1,403            | 4,096                   |
| Fingal                 | 21,034                | 3,155            | 4585                | 21.80%           | 75,108                | 15,022           | 5,259                   |
| Galway                 | 6,335                 | 950              | 977                 | 15.42%           | 17,277                | 3,455            | 1,584                   |
| Kerry                  | 7,979                 | 1,197            | 1429                | 17.91%           | 21,416                | 4,283            | 1,995                   |
| Kildare                | 12,744                | 1,912            | 1261                | 9.89%            | 11,562                | 2,312            | 3,186                   |
| Kilkenny               | 4,621                 | 693              | 709                 | 15.34%           | 7,058                 | 1,412            | 1,155                   |
| Laois                  | 4,179                 | 627              | 632                 | 15.12%           | 8,019                 | 1,604            | 1,045                   |
| Leitrim                | 1,653                 | 248              | 277                 | 16.76%           | 13,040                | 2,608            | 413                     |
| Limerick               | 13,981                | 2,097            | 1581                | 11.31%           | 4,753                 | 951              | 3,495                   |
| Longford               | 2,824                 | 424              | 428                 | 15.16%           | 4,368                 | 874              | 706                     |
| Louth                  | 7,791                 | 1,169            | 1045                | 13.41%           | 1,679                 | 336              | 1,948                   |
| Mayo                   | 6,504                 | 976              | 758                 | 11.65%           | 13,663                | 2,733            | 1,626                   |
| Meath                  | 8,057                 | 1,209            | 1137                | 14.11%           | 2,748                 | 550              | 2,014                   |
| Monaghan               | 2,256                 | 338              | 392                 | 17.38%           | 8,398                 | 1,680            | 564                     |
| Offaly                 | 3,456                 | 518              | 92                  | 2.66%            | 6,673                 | 1,335            | 864                     |
| Roscommon              | 2,982                 | 447              | 492                 | 16.50%           | 8,432                 | 1,686            | 746                     |
| Sligo                  | 5,607                 | 841              | 790                 | 14.09%           | 2,424                 | 485              | 1,402                   |
| South Dublin           | 16,309                | 2,446            | 3230                | 19.81%           | 8,112                 | 1,622            | 4,077                   |
| Tipperary              | 7,949                 | 1,192            | 1171                | 14.73%           | 3,592                 | 718              | 1,987                   |
| Waterford              | 9,320                 | 1,398            | 1081                | 11.60%           | 3,047                 | 609              | 2,330                   |
| Westmeath              | 6,328                 | 949              | 723                 | 11.43%           | 5,322                 | 1,064            | 1,582                   |
| Wexford                | 8,343                 | 1,251            | 1267                | 15.19%           | 16,503                | 3,301            | 2,086                   |
| Wicklow*               | 6,628                 | 994              | 606                 | 9.14%            | 9,605                 | 1,921            | 1,657                   |
| Cork City Council**    | 20,763                | 3,114            | 1042                | 5.02%            | 6,353                 | 1,271            | 5,191                   |
| Dublin City Council    | 73,023                | 10,953           | 9099                | 12.46%           | 8,543                 | 1,709            | 18,256                  |
| Galway City Council    | 12,196                | 1,829            | 340                 | 2.79%            | 6,966                 | 1,393            | 3,049                   |
| TOTAL                  | 325,345               | 48,802           | 41005               | 12.60%           | 331,027               | 65,069           | 81,336                  |