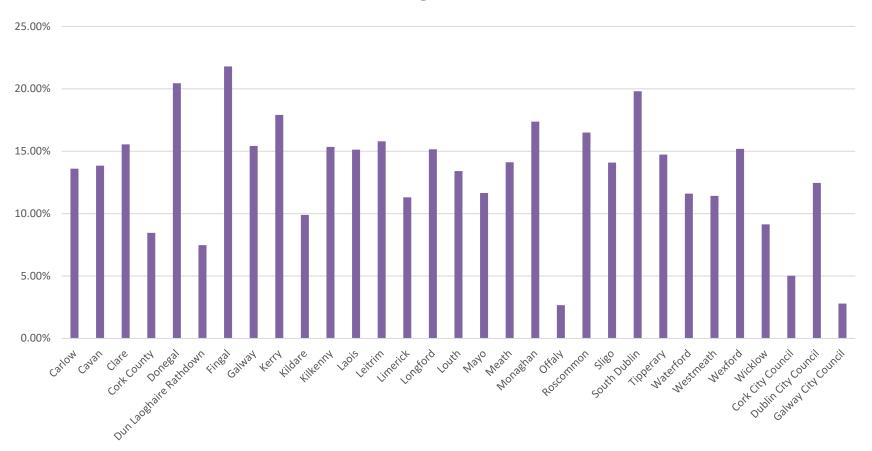

## Inspection Targets 2019-2021

| Local Authority        | Registered            | 2019 Inspections |                     |                  | Registered            | 2020 Inspections | 2021 Inspections Target |
|------------------------|-----------------------|------------------|---------------------|------------------|-----------------------|------------------|-------------------------|
|                        | Tenancies at 31/12/18 | Target (15%)     | Total Inspections   | % of 2019 Target | Tenancies at 31/12/18 | Target (20%)     | (25%)                   |
|                        | 01/12/10              |                  | Carried out in 2019 | Inspections      | 01/12/10              |                  |                         |
| Carlow                 | 4,021                 | 603              | 547                 | 13.60%           | 4,019                 | 804              | 1,005                   |
| Cavan                  | 3,092                 | 464              | 430                 | 13.91%           | 3,256                 | 651              | 773                     |
| Clare                  | 5,416                 | 812              | 842                 | 15.55%           | 5,158                 | 1,032            | 1,354                   |
| Cork County**          | 16,681                | 2,502            | 1410                | 8.45%            | 17,200                | 3,440            | 4,170                   |
| Donegal                | 6,889                 | 1,033            | 1409                | 20.45%           | 19,719                | 3,944            | 1,722                   |
| Dun Laoghaire Rathdown | 16,384                | 2,458            | 1223                | 7.46%            | 7,014                 | 1,403            | 4,096                   |
| Fingal                 | 21,034                | 3,155            | 4585                | 21.80%           | 75,108                | 15,022           | 5,259                   |
| Galway                 | 6,335                 | 950              | 977                 | 15.42%           | 17,277                | 3,455            | 1,584                   |
| Kerry                  | 7,979                 | 1,197            | 1429                | 17.91%           | 21,416                | 4,283            | 1,995                   |
| Kildare                | 12,744                | 1,912            | 1261                | 9.89%            | 11,562                | 2,312            | 3,186                   |
| Kilkenny               | 4,621                 | 693              | 709                 | 15.34%           | 7,058                 | 1,412            | 1,155                   |
| Laois                  | 4,179                 | 627              | 632                 | 15.12%           | 8,019                 | 1,604            | 1,045                   |
| Leitrim                | 1,653                 | 248              | 277                 | 16.76%           | 13,040                | 2,608            | 413                     |
| Limerick               | 13,981                | 2,097            | 1581                | 11.31%           | 4,753                 | 951              | 3,495                   |
| Longford               | 2,824                 | 424              | 428                 | 15.16%           | 4,368                 | 874              | 706                     |
| Louth                  | 7,791                 | 1,169            | 1045                | 13.41%           | 1,679                 | 336              | 1,948                   |
| Mayo                   | 6,504                 | 976              | 758                 | 11.65%           | 13,663                | 2,733            | 1,626                   |
| Meath                  | 8,057                 | 1,209            | 1137                | 14.11%           | 2,748                 | 550              | 2,014                   |
| Monaghan               | 2,256                 | 338              | 392                 | 17.38%           | 8,398                 | 1,680            | 564                     |
| Offaly                 | 3,456                 | 518              | 92                  | 2.66%            | 6,673                 | 1,335            | 864                     |
| Roscommon              | 2,982                 | 447              | 492                 | 16.50%           | 8,432                 | 1,686            | 746                     |
| Sligo                  | 5,607                 | 841              | 790                 | 14.09%           | 2,424                 | 485              | 1,402                   |
| South Dublin           | 16,309                | 2,446            | 3230                | 19.81%           | 8,112                 | 1,622            | 4,077                   |
| Tipperary              | 7,949                 | 1,192            | 1171                | 14.73%           | 3,592                 | 718              | 1,987                   |
| Waterford              | 9,320                 | 1,398            | 1081                | 11.60%           | 3,047                 | 609              | 2,330                   |
| Westmeath              | 6,328                 | 949              | 723                 | 11.43%           | 5,322                 | 1,064            | 1,582                   |
| Wexford                | 8,343                 | 1,251            | 1267                | 15.19%           | 16,503                | 3,301            | 2,086                   |
| Wicklow*               | 6,628                 | 994              | 606                 | 9.14%            | 9,605                 | 1,921            | 1,657                   |
| Cork City Council**    | 20,763                | 3,114            | 1042                | 5.02%            | 6,353                 | 1,271            | 5,191                   |
| Dublin City Council    | 73,023                | 10,953           | 9099                | 12.46%           | 8,543                 | 1,709            | 18,256                  |
| Galway City Council    | 12,196                | 1,829            | 340                 | 2.79%            | 6,966                 | 1,393            | 3,049                   |
| TOTAL                  | 325,345               | 48,802           | 41005               | 12.60%           | 331,027               | 65,069           | 81,336                  |

## 2019 % of Inspections

Target 15%